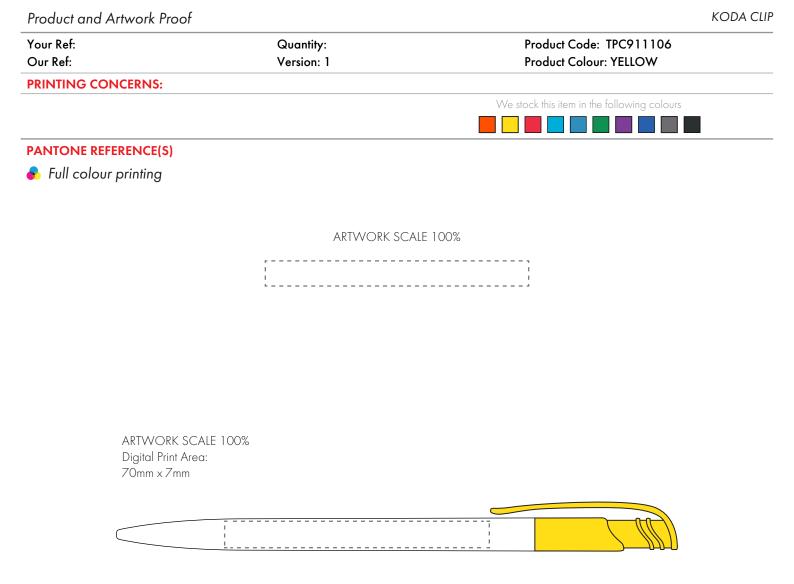

| The dashed | line i | s to | demonstrate | print | area | and | will no | ot appear | on vo | ur printe | d item |
|------------|--------|------|-------------|-------|------|-----|---------|-----------|-------|-----------|--------|